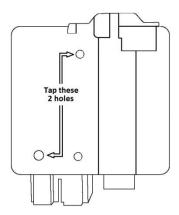

- Use the enclosed 10-24 bottoming tap to tap the (2) holes on the bottom of the ECU using the enclosed 10-24 bottom tap. Use a 5/32 drill bit to first set the hole for the tap.
- o Add the thermal past to the bottom of the heat sink.
- o Add Loctite (or similar) thread locker to the end of the machined screws.
- o Place the heat sink over the (2) holes on the bottom of the ECU.
- o Attach the heat sink by tightening the (2) machine screws. (Do not over tighten !!)