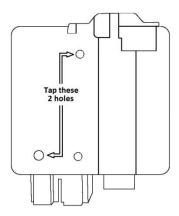

- Use the enclosed 10-24 bottoming tap to tap the (2) holes on the bottom of the ECU using the enclosed 10-24 bottom tap. Use a 5/32 drill bit to first set the hole for the tap.
- o Add the thermal past to the bottom of the heat sink.
- o Add Loctite (or similar) thread locker to the end of the machined screws.
- o Place the heat sink over the (2) holes on the bottom of the ECU.
- o Attach the heat sink by tightening the (2) machine screws. (Do not over tighten !!)